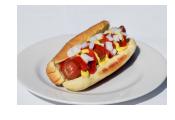

## Wraps Turkey or Ham Full 8.25 Half 5.00 Egg or Tuna Salad Full 8.25 Half 5.00

| Hamburger or Cheeseburger | 7.75 |
|---------------------------|------|
| Hot Dog                   | 6.00 |
| Chili Dog (seasonal)      | 6.75 |
| Polish Dog                | 6.50 |
|                           |      |