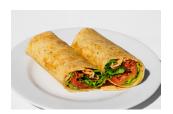

## Wraps Turkey or Ham Full 8.25 Half 5.00 Egg or Tuna Salad Full 8.25 Half 5.00

| Hamburger or Cheeseburger | 7.75 |
|---------------------------|------|
| Hot Dog                   | 6.00 |
| Chili Dog (seasonal)      | 6.75 |
| Polish Dog                | 6.50 |
|                           |      |